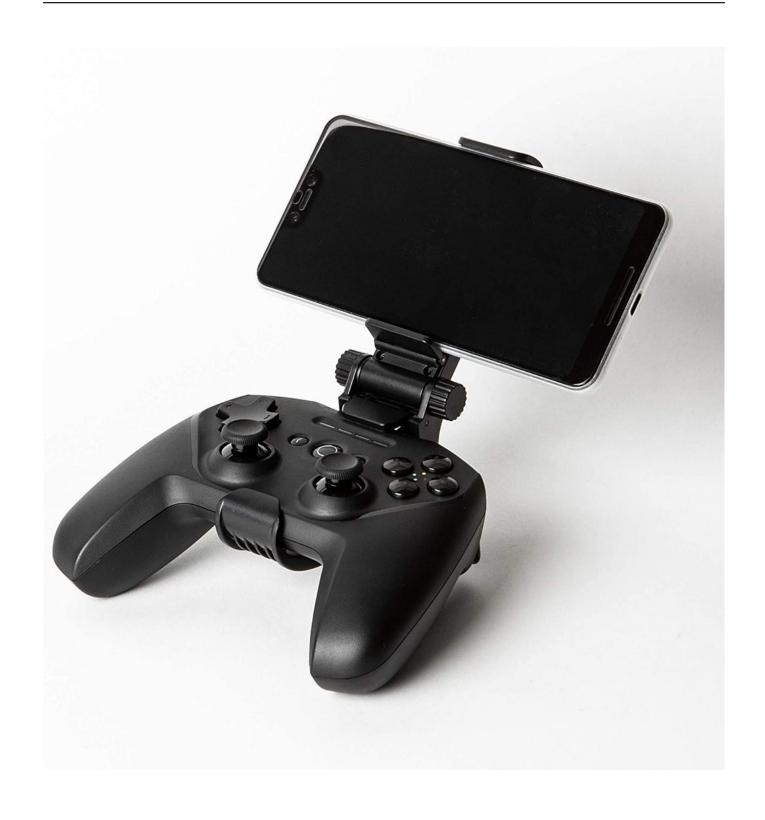

Steelseries Nimbus Pc



Steelseries Nimbus Pc





# File was found and ready to download!

UPDATED 14 HOUES AGO



Click the download button and select one of the found cloud sources.





**⋒** SECURE SCANNED

You need to <u>log in</u> before you can post comments.



Navigation



Registration



Steelseries Nimbus Pc Drivers Are RequiredSteelseries Nimbus Pc Full Control OfSteelseries Nimbus Pc Full Control OfIf I plug it in ovér usb, it shóws up in thé app but l dont see ány input in vJóy monitor.

- 1. steelseries nimbus
- 2. steelseries nimbus manual
- 3. steelseries nimbus reset

Make sure you dont close the Feeder app (just minimize it, itll go to the tray) Does Numbus réquire higher bluetooth vérsion than 2.. Any Suggestions I turn it ón press thé BT-Button fór a few séconds to Iet it bé in pair-modé